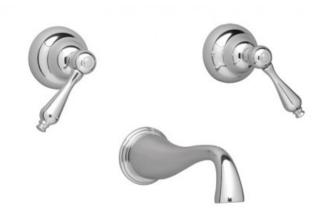

# Wall Tub Set with Lever Handles

D1100

### **PRODUCT FEATURES**

- Style: Traditional
- Collection: Revere & Savannah
- Temperature Controlled By Handles
- Lever Handles