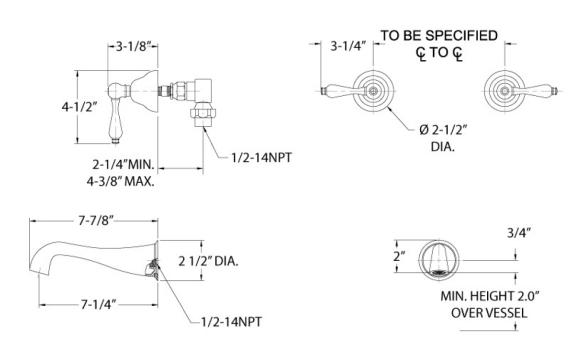

# **TECHNICAL DETAILS**

ADA Compliance: Yes
Fitting Hole Diameter: 1 1/8"
Number of Holes: Three Hole
Number of Handles: Two
Handle Turn Angle: Quarter Turn
Spout Reach: 7 1/4"
Installation Type: Wall Mounted
Primary Material: Brass
Valve Material: Ceramic
Flow Restriction: Full Flow
Water Pressure Maximum: 85 PSI
Water Pressure Minimum: 20 PSI
Water Pressure Recommended: 60 PSI